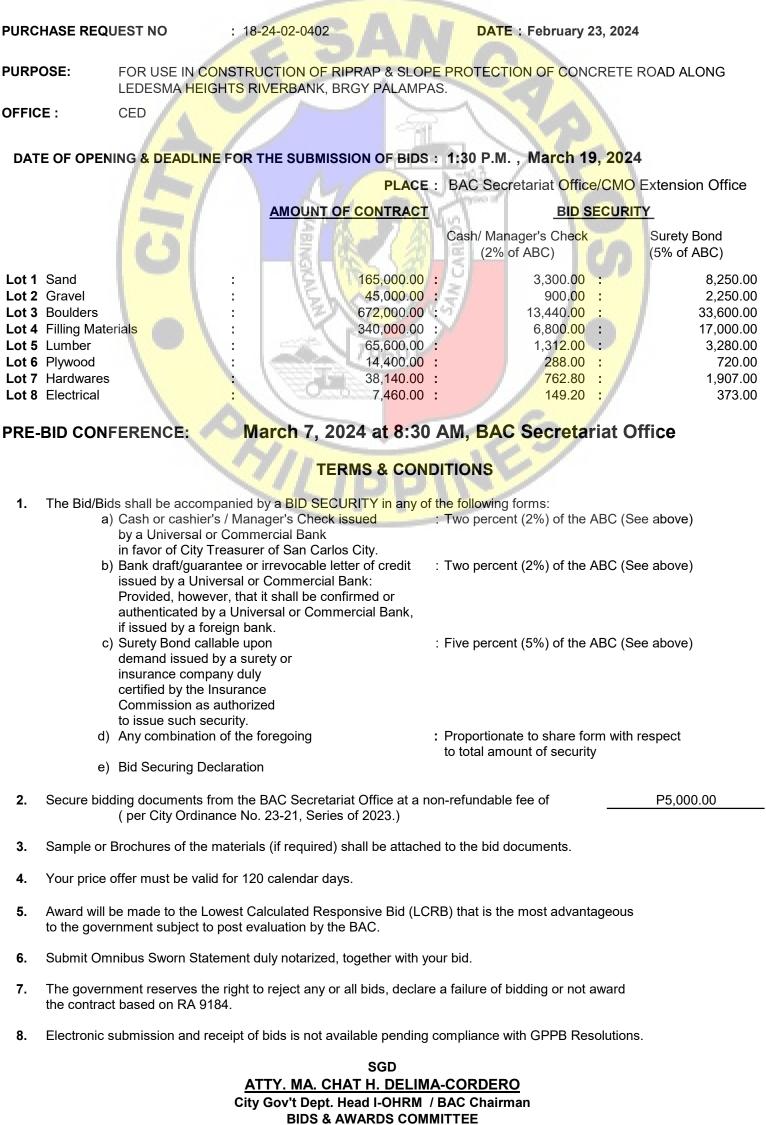

## PURCHASE REQUEST NO: 18-24-02-0402

Page 1 of 2

Sealed bids for quotation of prices will be received for the purchase of the following supplies, materials and equipment of the government to be opened on the date, place and time stated in INSTRUCTION TO BIDDERS.

| ITEM # | QTY. | UNIT    | ARTICLES                                           | U PRICE   | TOTAL |
|--------|------|---------|----------------------------------------------------|-----------|-------|
|        |      |         | Delivery Term: 15 Working Days upon receipt of P.C |           |       |
|        |      |         | I. Sand: (Delivery Term - 15 WD)                   | I O N     |       |
| 1      | 110  | cu.m.   | Mixing Sand, Washed                                |           |       |
| I      | 110  | cu.m.   |                                                    | 4.00      |       |
|        |      |         | II. Gravel: (Delivery Term - 15 WD)                |           |       |
| 1      | 30   | cu.m.   | Mixing Gravel, Washed                              |           |       |
| I      | 00   | ou.m.   | Mixing Gravel, Washed                              |           |       |
|        |      |         | III. Boulders: (Delivery Term - 15 WD)             |           |       |
| 1      | 560  | cu.m.   | Boulders (6" dia. min.)                            |           |       |
| •      | 000  | ou      |                                                    |           |       |
|        |      | 1       | IV. Filling Materials: (Delivery Term - 15 WD)     |           |       |
| 1      | 340  | cu.m.   | Filling Materials (Dacal-dacal)                    |           |       |
|        |      |         |                                                    |           |       |
|        |      |         | V. Lumber: (Delivery Term - 15 WD)                 |           |       |
| 1      | 100  | lengths | 2" x 2" x 10' Good Lumber                          |           |       |
| 2      | 60   | lengths | 2" x 3" x 12' Good Lumber                          |           |       |
| 3      | 50   | lengths | 2" x 4" x 12' Good Lumber                          |           |       |
|        |      | -       |                                                    | Sub-Total |       |
|        |      |         | VI. Plywood: (Delivery Term - 15 WD)               |           |       |
| 1      | 4    | shts.   | 1/2" x 4' x 8' Ordinary Plywood                    |           |       |
| 2      | 20   | shts.   | 1/4 " x 4' x 8' Ordinary Plywood                   |           |       |
|        |      |         |                                                    | Sub-Total |       |
|        |      |         | VII. Hardwares: (Delivery Term - 15 WD)            |           |       |
| 1      | 10   | kg.     | Concrete Nails 3"                                  |           |       |
| 2      | 20   | sheets  | Corrugated G.I. Roofing, 12' long, Gauge 26        |           |       |
| 3      | 10   | kgs.    | CW Nails, 1"                                       |           |       |
| 4      | 40   | kgs.    | CW Nails, 3"                                       |           |       |
| 5      | 60   | kgs.    | CW Nails, 4"                                       |           |       |
| 6      | 8    | pcs.    | Empty Plastic Container, 20 liters cap.            |           |       |
| 7      | 2    | pairs   | Hinges, Loose Pin, 4"x 4" (heavy duty)             |           |       |
| 8      | 1    | kg.     | Nylon Wire # 100                                   |           |       |
| 9      | 2    | sets    | Padlock w/ Keys, 2" (heavy duty)                   |           |       |
| 10     | 4    | shts.   | Plain G.I. Sheet, 8' long, Gauge 26                |           |       |
| 11     | 25   | lengths | PVC Pipe (Orange), 2" dia., series 600             |           |       |
| 12     | 1    | can     | Roof Sealant, good quality                         |           |       |
| 13     | 30   | meters  | Transparent Plastic Hose Level, 10mm dia.          |           |       |
| 14     | 10   | kgs.    | Umbrella Nails, 3"                                 |           |       |
| 15     | 4    | meters  | Welded Screen, 3mm hole (sieve)                    |           |       |
|        |      |         |                                                    | Sub-Total |       |