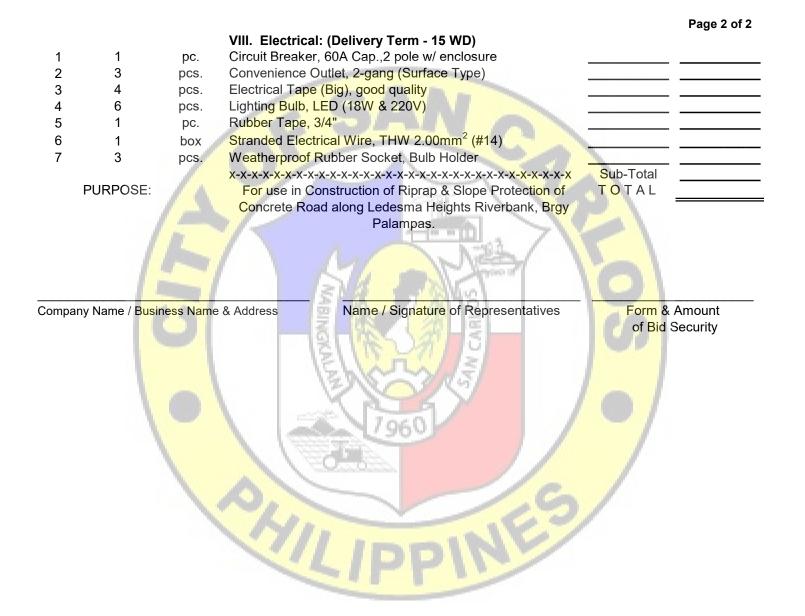

| ITEM # | QTY. | UNIT    | ARTICLES                                           | U PRICE   | TOTAL |
|--------|------|---------|----------------------------------------------------|-----------|-------|
|        |      |         | Delivery Term: 15 Working Days upon receipt of P.C |           |       |
|        |      |         | I. Sand: (Delivery Term - 15 WD)                   | I O N     |       |
| 1      | 110  | cu.m.   | Mixing Sand, Washed                                |           |       |
| I      | 110  | cu.m.   |                                                    | 4.00      |       |
|        |      |         | II. Gravel: (Delivery Term - 15 WD)                |           |       |
| 1      | 30   | cu.m.   | Mixing Gravel, Washed                              |           |       |
| I      | 00   | ou.m.   | Mixing Gravel, Washed                              |           |       |
|        |      |         | III. Boulders: (Delivery Term - 15 WD)             |           |       |
| 1      | 560  | cu.m.   | Boulders (6" dia. min.)                            |           |       |
| •      | 000  | ou      |                                                    |           |       |
|        |      | 1       | IV. Filling Materials: (Delivery Term - 15 WD)     |           |       |
| 1      | 340  | cu.m.   | Filling Materials (Dacal-dacal)                    |           |       |
|        |      |         |                                                    |           |       |
|        |      |         | V. Lumber: (Delivery Term - 15 WD)                 |           |       |
| 1      | 100  | lengths | 2" x 2" x 10' Good Lumber                          |           |       |
| 2      | 60   | lengths | 2" x 3" x 12' Good Lumber                          |           |       |
| 3      | 50   | lengths | 2" x 4" x 12' Good Lumber                          |           |       |
|        |      | -       |                                                    | Sub-Total |       |
|        |      |         | VI. Plywood: (Delivery Term - 15 WD)               |           |       |
| 1      | 4    | shts.   | 1/2" x 4' x 8' Ordinary Plywood                    |           |       |
| 2      | 20   | shts.   | 1/4 " x 4' x 8' Ordinary Plywood                   |           |       |
|        |      |         |                                                    | Sub-Total |       |
|        |      |         | VII. Hardwares: (Delivery Term - 15 WD)            |           |       |
| 1      | 10   | kg.     | Concrete Nails 3"                                  |           |       |
| 2      | 20   | sheets  | Corrugated G.I. Roofing, 12' long, Gauge 26        |           |       |
| 3      | 10   | kgs.    | CW Nails, 1"                                       |           |       |
| 4      | 40   | kgs.    | CW Nails, 3"                                       |           |       |
| 5      | 60   | kgs.    | CW Nails, 4"                                       |           |       |
| 6      | 8    | pcs.    | Empty Plastic Container, 20 liters cap.            |           |       |
| 7      | 2    | pairs   | Hinges, Loose Pin, 4"x 4" (heavy duty)             |           |       |
| 8      | 1    | kg.     | Nylon Wire # 100                                   |           |       |
| 9      | 2    | sets    | Padlock w/ Keys, 2" (heavy duty)                   |           |       |
| 10     | 4    | shts.   | Plain G.I. Sheet, 8' long, Gauge 26                |           |       |
| 11     | 25   | lengths | PVC Pipe (Orange), 2" dia., series 600             |           |       |
| 12     | 1    | can     | Roof Sealant, good quality                         |           |       |
| 13     | 30   | meters  | Transparent Plastic Hose Level, 10mm dia.          |           |       |
| 14     | 10   | kgs.    | Umbrella Nails, 3"                                 |           |       |
| 15     | 4    | meters  | Welded Screen, 3mm hole (sieve)                    |           |       |
|        |      |         |                                                    | Sub-Total |       |